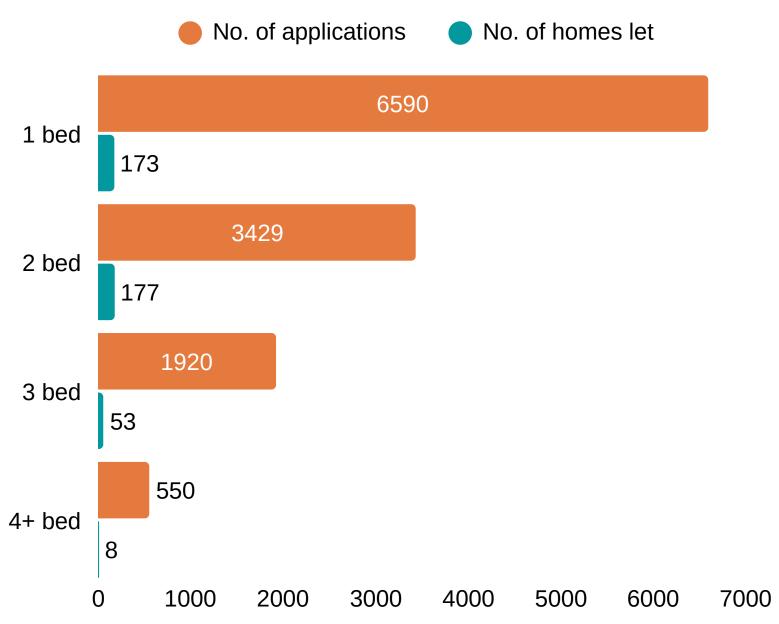

#### NUMBER OF HOMES LET COMPARED TO NUMBER OF APPLICATIONS

DATA REFERS TO HOMES LET IN SOMERSET BETWEEN 1 APRIL 2025 AND 30 JUNE 2025

131

The average number of bids

**259** 

Homes had over 100 bids

731

The highest number of bids for a property