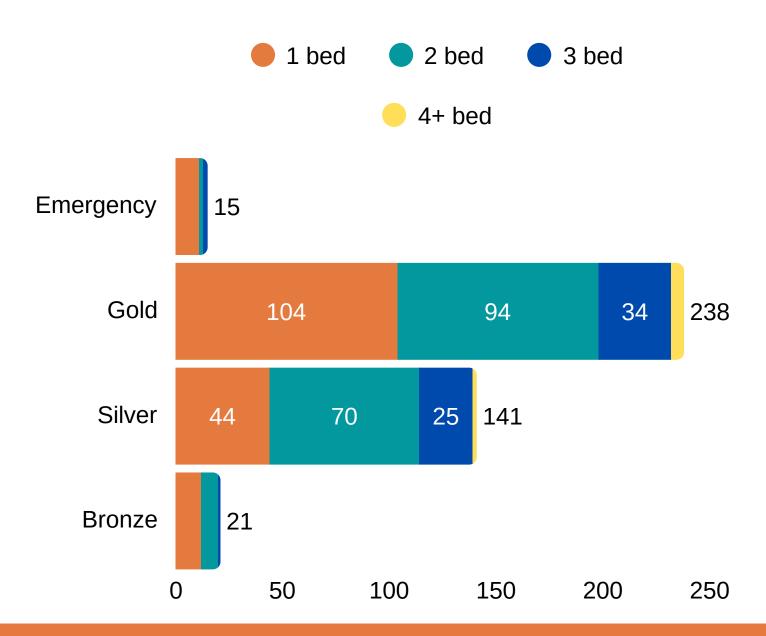

# Homes let in Somerset from 1 April 25 - 30 June 25 by Band

#### **HOMES LET BY BAND & SIZE OF HOME**

DATA REFERS TO HOMES LET IN SOMERSET BETWEEN 1 APRIL 2025 AND 30 JUNE 2025

57%

were let to
households in Gold
Band

33%

were let to households in Silver Band

5%

were let to households in Bronze Band