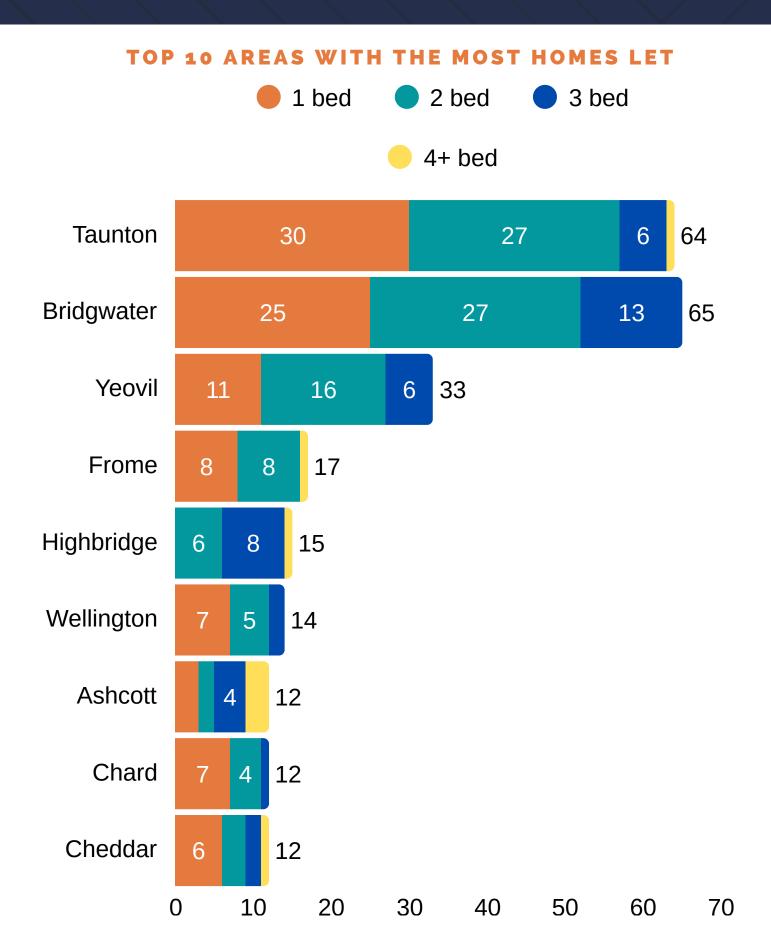

useholds are in Bronze Band

1116

The number of new or updated applications received June 2025

# 420 homes were let in Somerset between 1 April - 30 June 2025

#### NUMBER OF HOMES LET COMPARED TO NUMBER OF APPLICATIONS



DATA REFERS TO HOMES LET IN SOMERSET BETWEEN 1 APRIL 2025 AND 30 JUNE 2025

131

The average number of bids

**259** 

Homes had over 100 bids

731

The highest number of bids for a property

# Homes let in Somerset from 1 April 25 - 30 June 25 by Band

#### **HOMES LET BY BAND & SIZE OF HOME**



DATA REFERS TO HOMES LET IN SOMERSET BETWEEN 1 APRIL 2025 AND 30 JUNE 2025

57%

were let to
households in Gold
Band

33%

were let to households in Silver Band

5%

were let to households in Bronze Band

## Homes let in Somerset from 1 April 25 - 30 June 25 by top 10 Areas