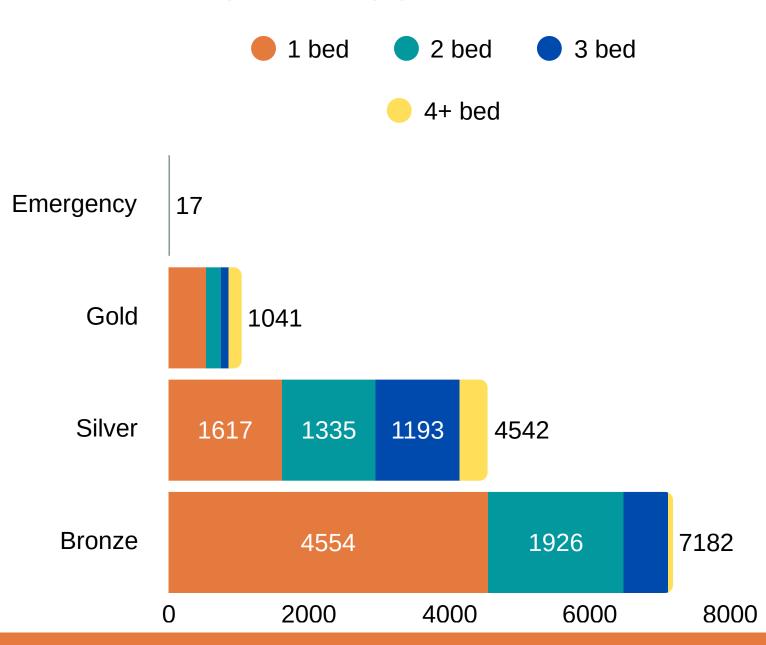

#### APPLICATIONS BY BAND & SIZE OF HOME NEEDED

53%

of households need a 1 bed home

56%

of households are in Bronze Band

1116

The number of new or updated applications received June 2025